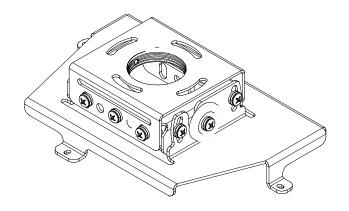

## **PDS-017 Projector Bracket Installation Instructions**

Premier Mounts
3130 E. Miraloma Ave.
Anaheim, CA 92806
Phone: (800) 368-9700 Fax: (800) 832-4888
techsupport@mounts.com www.mounts.com

- Invert the projector and place it on a soft and flat surface. Remove any foot levelers that might possibly prevent the correct installation of the bracket.
- 2. Locate the four mounting points located on the bottom of the projector.
- Line up the mounting points on the projector with the mounting holes on the PDS-017 mounting bracket.

 Using a screwdriver, secure the PDS-017 mounting bracket using four (4) M4 x 10mm Phillips Head screws. Do not over tighten these screws. Overtightening the screws may result in damaging the threaded inserts on the projector.